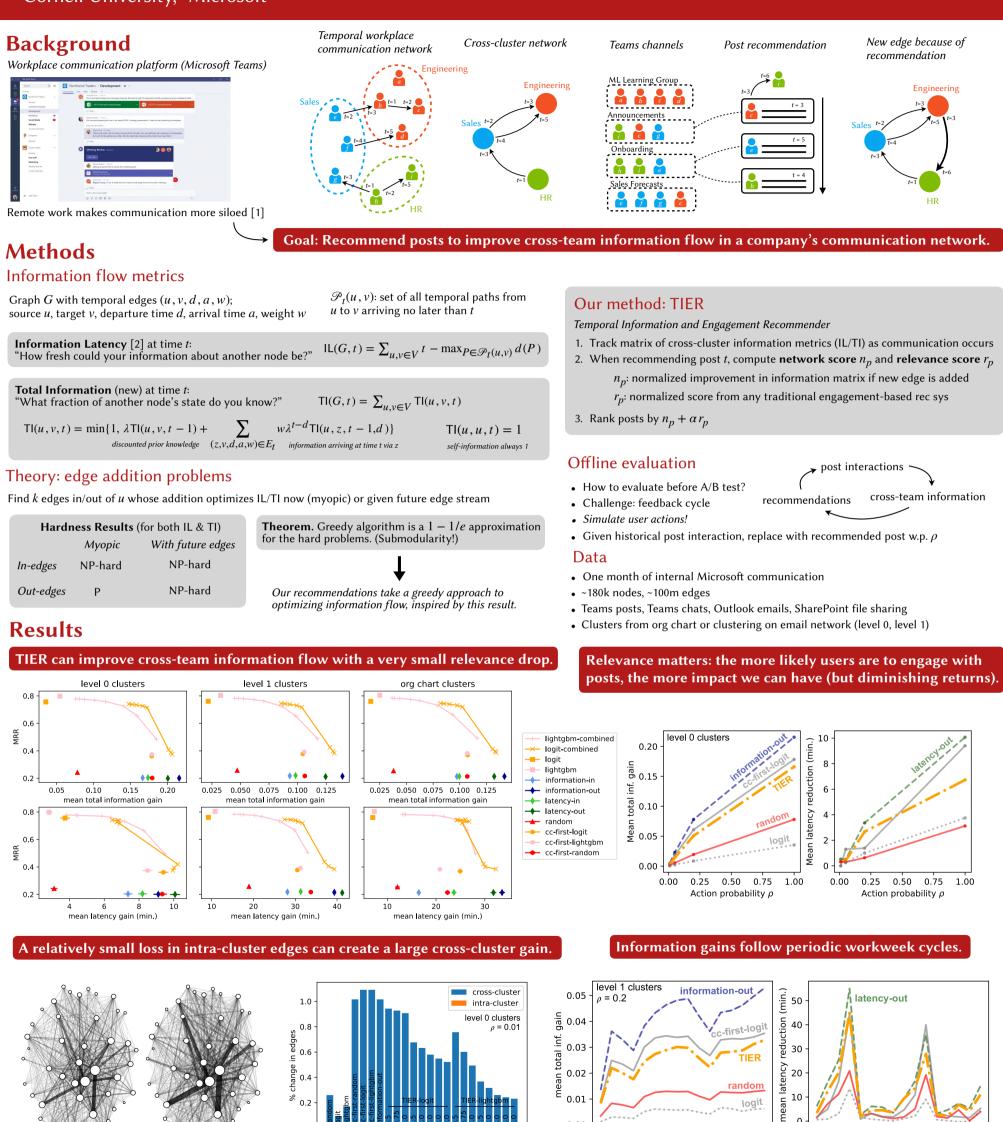

## Workplace Recommendation with Temporal Network Objectives

Kiran Tomlinson,<sup>1</sup> Jennifer Neville,<sup>2</sup> Longqi Yang,<sup>2</sup> Mengting Wan,<sup>2</sup> Cao Lu<sup>2</sup> <sup>1</sup>Cornell University, <sup>2</sup>Microsoft