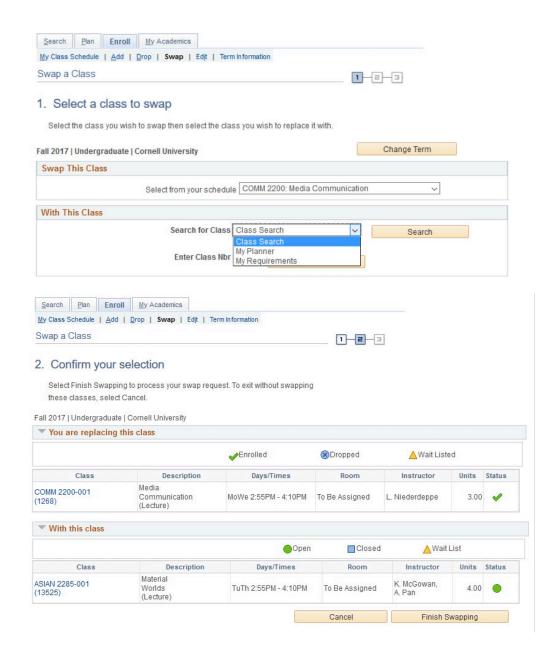

Click on "Enroll" then "Swap" and follow 2 steps to swap a class:

- 1. Select a class to swap: Select the class from your schedule drop down menu that you want to swap out of and select the class you want to swap into by using either Search for Class or Enter Class Nbr options (be sure you are in the correct term. If you aren't, click on "Change Term")
- 2. Confirm your selection: Review your selections and click "Finish Swapping" to complete your swap request